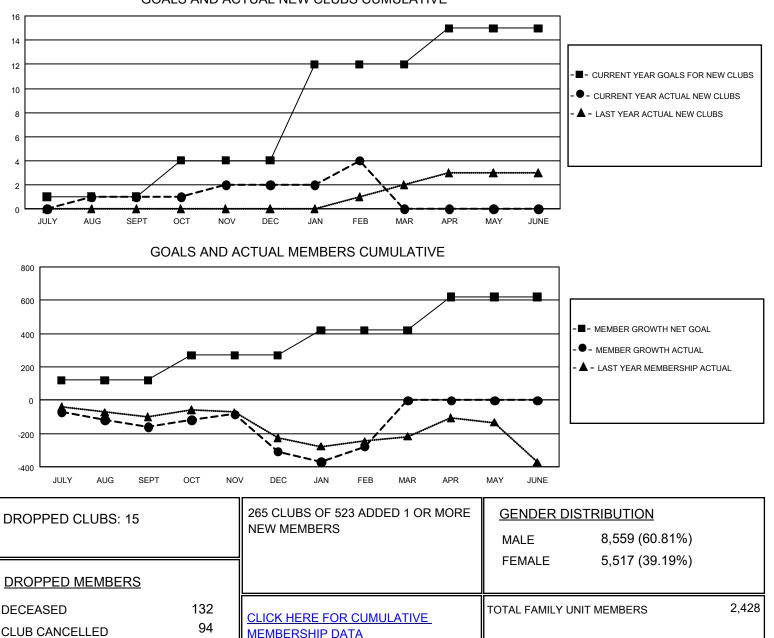

## GMT MONTHLY MEMBERSHIP PROGRESS REPORT Results as of: 2/29/2020

**Multiple District 20** 

LOCATION: NEW YORK

GMT: OPEN

**GMT CA** 1

| Clubs                 |               |           |               | Members               |                        |                         |                                                    |
|-----------------------|---------------|-----------|---------------|-----------------------|------------------------|-------------------------|----------------------------------------------------|
| RESULTS FOR 2019-2020 |               |           |               | RESULTS FOR 2019-2020 |                        |                         |                                                    |
| QUARTER               | NEW CLUB GOAL | NEW CLUBS | DROPPED CLUBS | QUARTER MEME          | BER GROWTH NET<br>GOAL | MEMBER GROWTH<br>ACTUAL | DROPPED<br>MEMBERS ACTUAI<br>(including transfers) |
| JULY/AUG/SEPT         | 3             | 1         | 4             | JULY/AUG/SEPT         | 360                    | 321                     | 428                                                |
| OCT/NOV/DEC           | 9             | 1         | 8             | OCT/NOV/DEC           | 450                    | 376                     | 506                                                |
| JAN/FEB/MAR           | 24            | 2         | 3             | JAN/FEB/MAR           | 450                    | 315                     | 230                                                |
| APR/MAY/JUNE          | 9             | 0         | 0             | APR/MAY/JUNE          | 600                    | 0                       | 0                                                  |

## GOALS AND ACTUAL NEW CLUBS CUMULATIVE

MBR0181

OTHER

TOTAL

937

1.163

1,258

FAMILY MEMBERS PAYING HALF